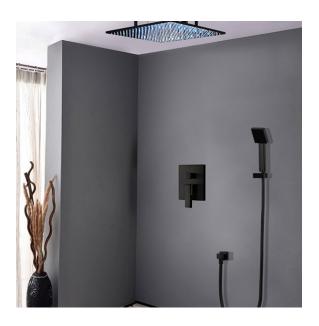

### **Specifications**

Showerhead Sizes:

20x20", 24"x24", 31"x16", 31"x31", 40"x40"

Material: Stainless Steel

Finish: Dark Oil Rubbed Bronze

Showerhead Style: Contemporary Rain Shower

Mixer: 2 Way Mixer

Hand-held Shower: Included

#### **Shower Head Size:**

Flow Rate

2.5 GPM / 9.5 LPM (rain Shower);

**Showerhead Sizes:** 

20x20", 24"x24", 31"x16", 31"x31", 40"x40"

The LED light will change its color by detecting water temperature:

0-30°C (32-86°F): Blue LED 30-40°C (86-104°F): Green LED 40-50°C (104-122°F): Red LED