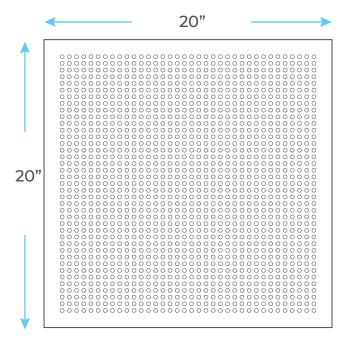

### **Hand Shower Size:**

The minimum required water pressure is 0.05 MPa (0.5 bar).

Flow rate 2.5 GPM (9.5 LPM).