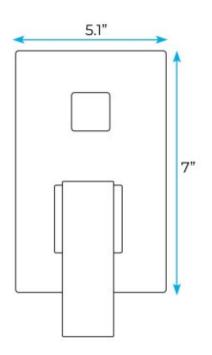

ark Oil Rubbed Bronze

Showerhead Style: Contemporary Rain Shower

Mixer: 2 Way Mixer

Hand-held Shower: Included

Shower Head Mount Method: Ceiling Mount Connection: 1/2" US standard (included)

#### **Shower Head Size:**



Flow Rate

2.5 GPM / 9.5 LPM (rain Shower);

**Showerhead Sizes:** 

20x20", 24"x24", 31"x16", 31"x31", 40"x40"

The LED light will change its color by detecting water temperature:

0-30°C (32-86°F): Blue LED 30-40°C (86-104°F): Green LED 40-50°C (104-122°F): Red LED

50-100°C (122-212°F): Flashing Red LED

Note: The LED lights are powered by water flow, and will be activated once the water is turned on.

1



# **Bath**Select -

### **Hand Shower Size:**



The minimum required water pressure is 0.05 MPa (0.5 bar).

Flow rate 2.5 GPM (9.5 LPM).

### **Mixer Size:**