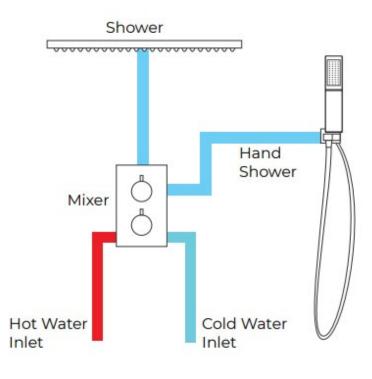

### **Specifications**

Showerhead Sizes:

20x20", 24"x24", 31"x16", 31"x31", 40"x40"

Material: Stainless Steel

Finish: Dark Oil Rubbed Bronze

Showerhead Style: Contemporary Rain Shower

Mixer: 2 Way Mixer

Hand-held Shower: Included

Shower Head Mount Method: Ceiling Mount Connection: 1/2" US standard (included)